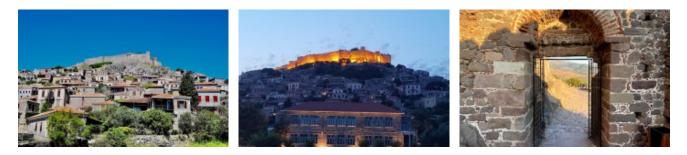

## **Castle of Molyvos**

Castle of Molyvos 39.3682183, 26.1771646

The site originally housed an ancient acropolis dating back to the 5th century BC. In the 6th century AD, the Byzantines replaced the acropolis with a fortress.

In 1373, the Genoese leader Francis I ordered the reconstruction of the castle after it had been destroyed when the Genoese captured it in the 13th century.

The Ottomans, who seized the island in 1462, made additional repairs and alterations to the castle in the subsequent centuries.

## **Overview**

| Purpose: Excursion | Type: Castle     | Country: Greece |
|--------------------|------------------|-----------------|
| City: Mithymna     | Zip code: 811 08 |                 |

**Greek Map**