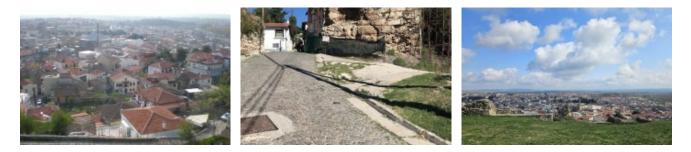

## **Didymoteicho Castle**

24

41.3500616, 26.4888169

Evidence within the castle walls suggests that a fortification existed at this location well before the Byzantine era. The castle, in its current form, was originally built during the reign of Emperor Justinian.

In 751, the walls were further reinforced under Emperor Constantine V. A final major reconstruction occurred in 1303.