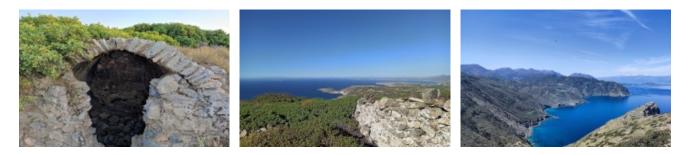

## **Liopetro Fortress**

Liopetro Fortress 35.2125155, 26.0147629

The Venetians constructed it towards the end of the 16th century, following repeated requests to the Venetian Senate to provide protection for the local population from Turkish threats. Though the resulting castle was strong and spacious, it ultimately did not prove very useful; the local residents sought refuge in Chandax instead, and the Turks who later occupied the area chose not to use it.