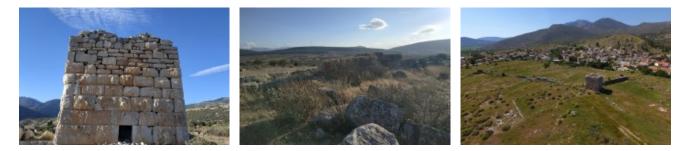

## **Ancient Tower of Thisvi**

Ancient Tower of Thisvi 38.2563895, 22.9720422

While the tower's origins are ancient, it has strategic position and sturdy construction ensured its continued use during the Middle Ages. Evidence of repairs from the Frankish period can be seen, with materials and stones from the ancient city used in these modifications.

The tower has dimensions of 6.10 by 6.10 meters, with walls that are 1.36 meters thick at the base, gradually becoming thinner toward the top. The tower reaches a height of 7.20 meters, though the original ancient portion ends at 4.5 meters, with the remaining section consisting of Frankish–era reconstructions.

The gate, located at the center of the southeast wall, was added during the Middle Ages by removing a stone from the wall to create an entrance.