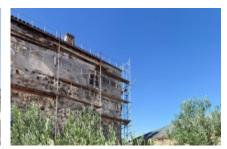

## **Zografou Tower**

40.2872331, 23.2538424

The exact construction date is unknown, but it was built sometime after 1325 and was recorded as destroyed in 1465. It underwent renovations much later, after 1568, but was destroyed again in 1597. It was subsequently rebuilt in 1869 and later used as a residence.

The structure is rectangular, measuring 10.0 by 9.3 meters, with three floors and a current height of 12 meters.