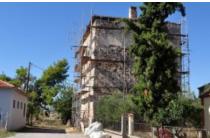

## **Zografou Tower**

40.2872331, 23.2538424

The exact construction date is unknown, but it was built sometime after 1325 and was recorded as destroyed in 1465. It underwent renovations much later, after 1568, but was destroyed again in 1597. It was subsequently rebuilt in 1869 and later used as a residence.

The structure is rectangular, measuring 10.0 by 9.3 meters, with three floors and a current height of 12 meters.