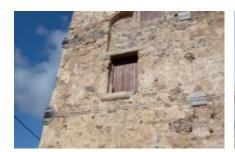

## **Zografou Tower**

40.2872331, 23.2538424

The exact construction date is unknown, but it was built sometime after 1325 and was recorded as destroyed in 1465. It underwent renovations much later, after 1568, but was destroyed again in 1597. It was subsequently rebuilt in 1869 and later used as a residence.

The structure is rectangular, measuring 10.0 by 9.3 meters, with three floors and a current height of 12 meters.