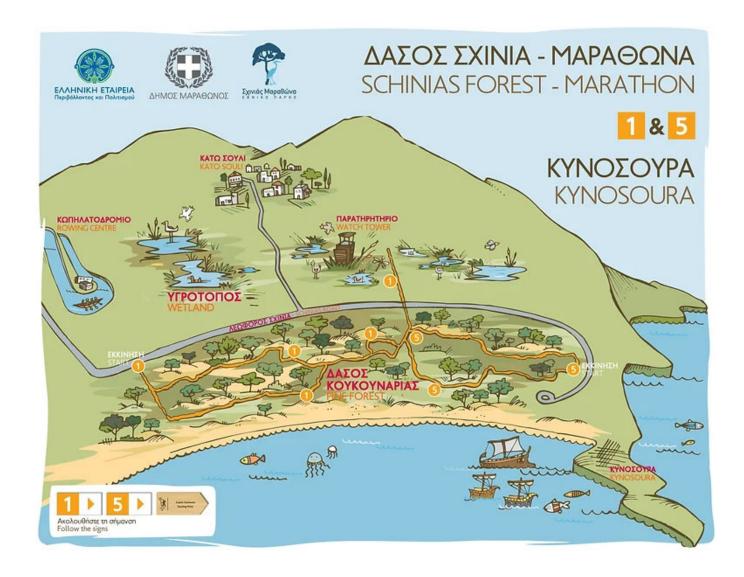

## **Schinias beach**

38.142252450376, 24.034824371338

In the holiday settlement of Schinias or Schinias in Marathon, about 3 kilometers north of Timvos, is Schinias beach. It is 50 km from the center of Athens and can be reached by car or the Athens KTEL.