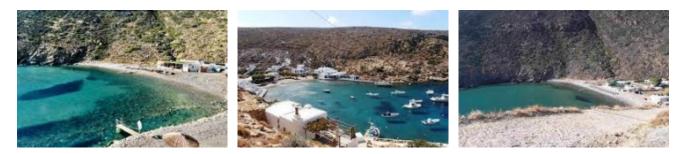

## Vroulidia

37.023730168101, 24.655380249023

A medium-sized shingle beach on the northwest side of Sifnos, with truly gorgeous emerald waters. Don't be afraid of the stones! The shop owners have taken care of this by creating a comfortable sandy walkway leading to the sandy bottom!

In general, there are large pebbles and a sufficient number of sunbeds and umbrellas, but this covers a small percentage of its area. At the edges of the beach there are cafes and restaurants with tables next to the sea.

Into the sea, after passing the first meters covered with stones (there are also paved walkways made of sand), clean sand follows. The depth gradually increases and the waters are really wonderful.

It is also worth seeing the sunset on the beach from above.