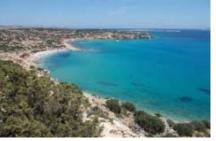

## **Pezoulia**

36.900458608683, 25.567913081031

Beach in the south of the island with very fine pebbles.

It is protected from the north winds.

If you don't have your own boat, you can reach the beach by taking the boat to 'Nero' beach, the second stop. Then you will follow the path that starts to the right of the palm trees of the beach.

When you go up the hill it continues in a southerly direction (left). You will descend to a level called 'Aloni' due to its round shape with no irregularities. You might even make out an ancient theater. But you will easily spot the beach.