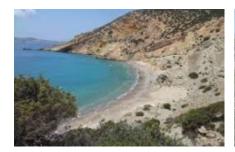

## **Pezoulia**

36.900458608683, 25.567913081031

Beach in the south of the island with very fine pebbles.

It is protected from the north winds.

If you don't have your own boat, you can reach the beach by taking the boat to 'Nero' beach, the second stop. Then you will follow the path that starts to the right of the palm trees of the beach.

When you go up the hill it continues in a southerly direction (left). You will descend to a level called 'Aloni' due to its round shape with no irregularities. You might even make out an ancient theater. But you will easily spot the beach.