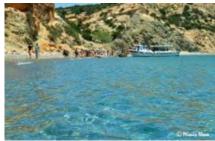

## **Pezoulia**

36.900458608683, 25.567913081031

Beach in the south of the island with very fine pebbles.

It is protected from the north winds.

If you don't have your own boat, you can reach the beach by taking the boat to 'Nero' beach, the second stop. Then you will follow the path that starts to the right of the palm trees of the beach.

When you go up the hill it continues in a southerly direction (left). You will descend to a level called 'Aloni' due to its round shape with no irregularities. You might even make out an ancient theater. But you will easily spot the beach.