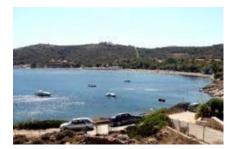

## **Pountazeza**

37.6811695, 24.0636311

Punta Zeza is a perfect beach, with a perfect sea and a classic beach bar, one of those transportable ones that have everything.

The beach has a crescent-shaped sandbank. It has tamarisk trees and trees at the back towards the "parking lot"/road, umbrellas and sunbeds in the background, towards Sounio.

The sea is shallow for several meters from the beach, and because Panormos (where Punta Zeza is located) is an enclosed bay, it does not have big waves even when it is windy.

In other words, it is offered for families with small children since it simply exists.